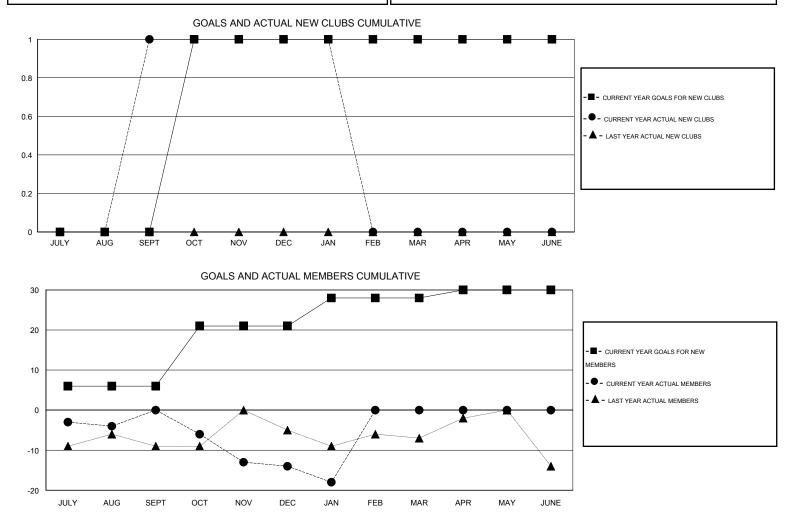

## GMT: Huck Taingahue

|          | NEW ZEALAND |
|----------|-------------|
| LUCATION |             |

GMT CA 7

| Clubs<br>RESULTS FOR 2014-2015 |   |   | Members<br>RESULTS FOR 2014-2015 |   |               |    |    |         |                  |
|--------------------------------|---|---|----------------------------------|---|---------------|----|----|---------|------------------|
|                                |   |   |                                  |   |               |    |    | QUARTER | NEW CLUB<br>GOAL |
| JULY/AUG/SEPT                  | 0 | 1 | 0                                | 1 | JULY/AUG/SEPT | 6  | 47 | 47      | 0                |
| OCT/NOV/DEC                    | 1 | 0 | 0                                | 0 | OCT/NOV/DEC   | 15 | 22 | 36      | -14              |
| JAN/FEB/MAR                    | 0 | 0 | 0                                | 0 | JAN/FEB/MAR   | 7  | 1  | 5       | -4               |
| APR/MAY/JUNE                   | 0 | 0 | 0                                | 0 | APR/MAY/JUNE  | 2  | 0  | 0       | 0                |